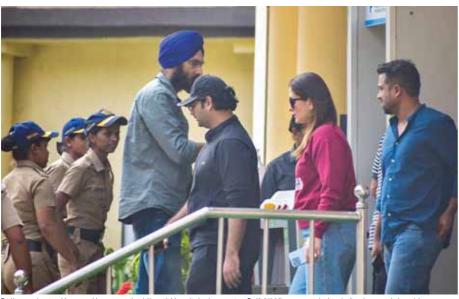

### **MURDEROUS ATTACK ON SAIF ALI KHAN** TN RAGHUNATHA MUMBAI

ollywood actor Saif Ali R Khan sustained six stab Dinjuries, including one to his spine, in a knife attack by an unidentified intruder. The attack is suspected to have been part of a burglary attempt at his 12th-floor residence in a posh building in Bandra (West), north-west Mumbai, in the early hours of Thursday

Shortly after the attack, a bleeding Saif was rushed to the nearby Lilavati Hospital, where he underwent surgery to remove the knife and address the leaking spinal fluid.

"The actor was brought to our hospital with six injuries, two of which were deep. We performed surgery near his spine and removed a 2.5-inch piece of the knife from the spine," said Dr. Niraj Uttamani, the Chief the Operating Officer of Lilavati Hospital. Dr. Nitin Dange, a colleague

same hospital, ed: "The actor at the elaborated: sustained a major injury to his thoracic spinal cord due to the knife piercing his spine. We performed surgery to remove the knife and plug the leaking spinal fluid. We also treated two other deep wounds-one on his left hand and another on his neck. He is completely stable now and recovering well. He is out of danger."

Known for his roles in films like Dil Chahta Hai, Kal Ho

Bollywood actor Kareena Kapoor at the Lilavati Hospital where actor Saif Ali Khan was admitted after he was injured in an PTI attack by an intruder with a knife, in Mumbai