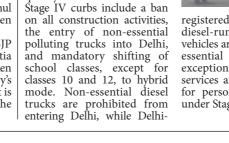

STAFF REPORTER NEW DELHI

The Centre on Weanesuay re-imposed Stage-IV of the The Centre on Wednesday

Graded Response Action Plan (GRAP) in the Delhi-National Capital Region (NCR) after air quality deteriorated. GRAP registered BS-IV and older diesel-run heavy

goods vehicles are banned, except for essential services, with exceptions for essential services and adapted vehicles for persons with disabilities under Stage IV.