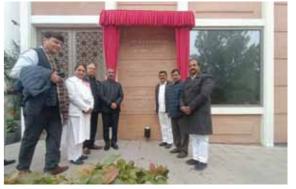

#### CM Mann dedicates first bouti ue and heritage hotel of Punjab to people PNS PATIALA

Punjab Chief Minister Bhagwant Mann on Wednesday dedicated the first of its kind boutique and heritage hotel Ran Baas- Palace constructed at Quilla Mubarak here in the royal city to the people.

Mann said that this aesthetically designed hotel has been built on PPP mode and will set a new benchmark in comfort, hospitality and elegance. He envisioned that magnificent hotel will be a favourite place for destination weddings and others. He said that this Hotel will give a big boost to the tourism sector in the state in general and the royal city of Patiala in particular.

zealously for the country. The Chief Minister said

that located within Patiala's 18th-century Qila Mubarak complex, Ran Baas- the Palace is a celebration of rich legacy, royal heritage, and bountiful culture of Punjab. He said that Ran Baas offers 35 suites, a range of dining and wellness amenities and curated immersive experiences for the modern travelers, adding that the palace and the larger fort, boasts of an enduring, eclectic legacy steeped in royal culture from the celebratory traditions of Patiala to the architectural character of the palace itself.

Mann said that the hotel has been restored as Punjab's first luxury palace hotel, seamlessly luxury palace hotel, seamlessly blending heritage with contem-porary luxury. He said that the palace blends the old with the new, merging late Mughal, Rajput, Sikh, and Colonial styles while preserving the architec-tural integrity of Punjab's rich heritage Spread across three heritage. Spread across three floors, it will offer an array of modern amenities, including an all-day dining restaurant and others