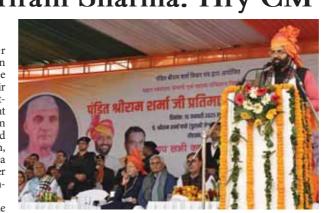

### University would be named after Pandit Shriram Sharma: Hry CM

#### PNS CHANDIGARH

Haryana Chief Minister Nayab Singh Saini on Wednesday announced the establishment of a research chair in the name of the freedom fighter and member of Constituent Assembly Pandit Shriram Sharma at Maharishi Dayanand University, Rohtak. In addition, the Chief Minister said that a University would be named after him to honour his immense contribution to the nation.

The Chief Minister made this announcement while unveiling the statue of Pandit Shriram Sharma at a function organised in Rohtak. He announced that the state government will also observe his birth anniversary, on October 1 every year. On this occasion, essay, poem writing, and speech competitions will be held in schools and colleges across the state, encouraging students to learn about and reflect on his life and legacy.

Saini also announced the installation of a 30-feet tall national flag at the site of Pandit Shriram Sharma's statue, along with a beautification project for the location. Regarding the two other demands made by the Pandit Shriram Sharma Ýichar Manch—writing his saga of valor at the Pandit Shriram Sharma Metro Station in Bahadurgarh and including his biography in

PNS CHANDIGARH

the school curriculum-the Chief Minister said that these requests would be forwarded to the relevant departments for fulfillment. He also announced a discretionary grant of Rs 21 lakh for the Pandit Shriram Sharma Vichar Manch Samiti, further supporting the continued promotion of his ideals and values. He paid rich tributes to the great freedom fighter, highlighting his significant role in India's

freedom struggle, making of constitution and his contributions to nation-building postindependence.

Deeply influenced by the ideology of Mahatma Gandhi, the Father of the Nation, Pandit Shriram Sharma participated in all five Satyagraha movements during India's struggle for independence and was imprisoned multiple times for his efforts, he

Punjab PR department organises third

added. In January 1922, during Non-Cooperation the Movement, Pandit Sharma boldly uprooted the British flag in Jhajjar and hoisted the tricolor, leading to his arrest and brutal torture by the British police. Undeterred by the mistreatment, he remained resolute in his cause. In 1923, he also launched a weekly Urdu newspaper, Haryana Tilak, to inspire and ignite the spirit of the freedom struggle among the people.

The government has honoured Pandit Shriram Sharma by naming the Bahadurgarh Metro Station after him. In addition, the monthly Samman Pension provided to freedom fighters and their dependents has been increased from Rs 25,000 to Rs 40,000. This pension is currently being given to 289 beneficiaries across the state, he added.