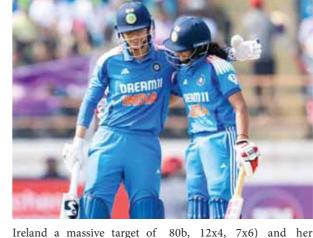

#### PIONEER NEWS SERVICE NEW DELHI/RAJK01

Indian women's cricket team Lon Wednesday scripted history by scoring highest ever total of 435 runs in the third and last one day international (ODI) match against Ireland in Rajkot. It was defeated by a whopping 304 runs and Indian team notched up its biggest ever ODI win and completed a three-nil clean sweep. Indian skipper Smriti Mandhana scored a century in just 70 balls thereby setting the stage for the massive total.

Incidentally, it was highest total by an Indian team men's or women's - in ODIs. India men's highest ODI total is 418/5 made against the West Indies in Indore in 2011. The result of the match was a

whopping 233 runs for the

first wicket in just 26.4 overs

India Women Break ODI Record with 435 Runs, Sweep

Ireland a massive target of opening partner Pratika 436, and Ireland could only Rawal (154, 129b, 20x4, 1x6), garner 131 before getting bundled out in 31.4 overs. reaching 435/5. Mandhana and Rawal added a

India put the first step forward towards a crushing victory through recordmere formality once India set breaking Mandhana (135, and there was no looking back.

Then spinners Tanuja Kanwar (2/31) and Deepti Sharma (3/27) took over, sharing five wickets among them to decimate the Irish line-up, which was well short on experience.