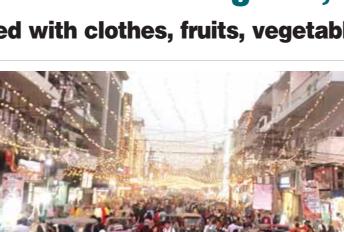

#### BY ABHI SINGHAL

excessive rush

 $F^{\text{estive season in Delhi is also}}_{\text{shopping and gifting season,}}$ this inturn is a major factor that contributes to the severe traffic jams that are taking a toll on daily commuters. The glittering lights of the bustling streets bring little cheer to the stagnant long lines of traffic that make navigating the city a daunting experience, especially in the North-West areas, during evening hours. The traffic congestion in the North West Delhi starts intensifying at Britannia Chowk, a crucial crossroad connecting Punjabi Bagh, Netaji Subhash Palace and Rani Bagh. Commuters heading towards Rani Bagh from the crossroad, face long red lights due to

When travelling to the Shakurpur Basti Railway Station one will find sweet shops and small roadside markets in between. The condition becomes disastrous every Wednesday due to the 'Budhh Bazaar' (the ubiquitous Wednesday market) choking the two way road. Large heavy carts piled high with clothes, fruits, vegetables, household items, toys and more for sale take up roadspace. This leads to bumperto-bumper traffic, exacerbated by many traffic signals on the road. The traffic situation is further complicated on Mahatma Gandhi Road, as major thoroughfares of car modification shops and fruit vendors occupy the sidewalks, leaving little space for vehicles to manoeuvre. The stretch from Shri Ram Mandir crossroads to Mahindra Park Red Light is a notorious bottleneck. The narrow