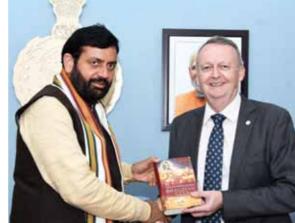

#### PNS CHANDIGARH

A delegation from a consor-tium of six top Universities in Australia, led by Nick McCaffrey, Deputy High Commissioner of the Australian High Commission on Wednesday met the Chief Minister Nayab Singh Saini.

A spokesperson said that the delegation expressed a strong interest in setting up a campus, in Gurugram, to offer undergraduate courses. The Australian delegation also included Mathew Johnston, Minister Counsellor, Education and Research, Australian High Commission and Prof Simon Biggs, IRU Chair and Vice Chancellor and President, James Cook University and representatives of Universities. The Chief Minister welcomed the delegation and assured them of the full support and cooperation of the State Government, including pro-

viding an existing building to start the campus and all other necessary facilities. A Memorandum Understanding (MoU) will soon be signed in this regard, he added.

Saini said that the State has Foreign Cooperation Department to handle the for-