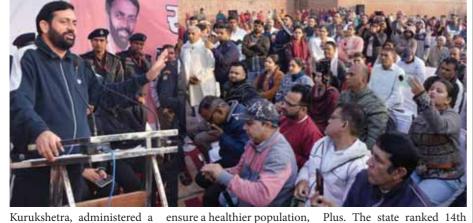

### Ahead of nt'l ita Mahotsav, Hry CM launches cleanliness campaign in urukshetra PNS CHANDIGARH Ahead of International Gita Mahotsav, Haryana Chief Minister Nayab Singh Saini

on Wednesday launched Swachh Kurukshetra Mahasafai Abhiyan' in Kurukshetra. He also flagged off the 'Swachhata Rath' to ensure cleanliness and also signed the Swachh Kurukshetra board to emphasize the message of cleanliness.

Reaffirming his dedication to a cleaner environment and emphasizing the crucial role of cleanliness, the Chief Minister embodied the true spirit of a 'Swachhata Doot', when he personally participated in a cleanliness drive by picking up the broom to clean the dirt.

"This initiative was taken to raise awareness among citizens and transform this cleanliness campaign into a mass movement, making Haryana not just clean but a benchmark for cleanliness across states," he added.

During the event, hundreds of people joined the Chief Minister for an hour-long cleanliness drive from Sheikh Chilli's Tomb to OP Jindal Park, Jyotiba Phule, and Tau Devi Lal Chowk. The Chief Minister launched the campaign across 18 zones of

bodies certified as Open

Kurukshetra, administered a cleanliness pledge, and urged paving the way for national every citizen to participate in progress. Haryana, he said, is on track to develop three the movement.