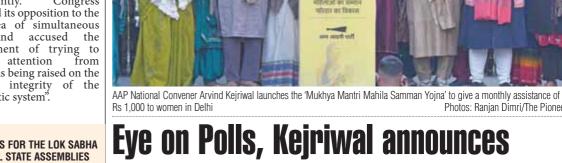

### RAJESH KUMAR NEW DELHI

With the Assembly polls drawing closer, after giving five 'revdis' (freebies) including free DTC bus rides to women, Aam Aadmi Party (AAP) national convener Arvind Kejriwal on Thursday announced his sixth freebie, of giving monthly assistance of Rs 1,000 to women in Delhi each month, under the Mantri Mahila Yojna. He also 'Mukhya Samman' promised the amount would be raised to Rs 2,100 if the AAP government returned to power. The scheme was approved by the Delhi Cabinet despite objections by the Planning Department and Finance Department.

The scheme needs Rs 4,560 Crore annually for the year 2025-26. The scheme was initially announced in the 2024-25 Budget with an allocation of Rs 2,000 Crore. The scheme, however, seemed to have hit the bureaucratic

Delhi Chief Minister Atishi logjam with the Finance meanwhile, said if the Model department flagging budgetary constraints. The Code of Conduct comes into scheme is on the lines of force after January 13, the first 'Majhi Ladki Bahin Yojana' in installment will be transferred Maharashtra, 'Ladli Behna into the bank accounts of Yojna' in Madhya Pradesh, eligible 'Grahalaxmi' scheme of Kerala, 'Kalaignar Magalir Urumai' of Tamil Nadu and 'Laxmir Bhandar' of West Bengal that played a major role for the ruling party to defeat anti-incumbency factor.

Addressing a press conference along with Chief Minister Atishi, Kejriwal announced the Delhi Cabinet has approved the scheme and women can begin their registration from Friday. However, he clarified the elections are likely to be announced soon and therefore the money could be credited in beneficiaries' accounts only after the polls as the date for the crucial polls would be announced in the next 10 to 15 days.