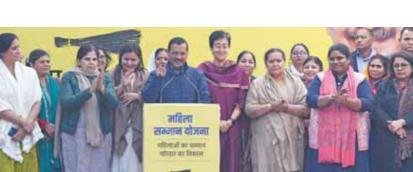

### RAJESH KUMAR NEW DELHI

With the Assembly polls drawing closer, after giving five 'revdis' (freebies) including free DTC bus rides to women, Aam Aadmi Party (AAP) national convener Arvind Kejriwal on Thursday announced his sixth freebie, of giving monthly assistance of Rs 1,000 to women in Delhi each month, under the Mantri Mahila Yojna. He also 'Mukhya Samman' promised the amount would be raised to Rs 2,100 if the AAP government returned to power. The scheme was approved by the Delhi Cabinet despite objections by the Planning Department and Finance Department.

The scheme needs Rs 4,560 Crore annually for the year 2025-26. The scheme was initially announced in the 2024-25 Budget with an allocation of Rs 2,000 Crore. The scheme, however, seemed to have hit the bureaucratic

Delhi Chief Minister Atishi logjam with the Finance meanwhile, said if the Model department flagging budgetary constraints. The Code of Conduct comes into scheme is on the lines of force after January 13, the first 'Majhi Ladki Bahin Yojana' in installment will be transferred Maharashtra, 'Ladli Behna into the bank accounts of Yojna' in Madhya Pradesh, eligible 'Grahalaxmi' scheme of Kerala, 'Kalaignar Magalir Urumai' of Tamil Nadu and 'Laxmir Bhandar' of West Bengal that played a major role for the ruling party to defeat anti-incumbency factor.

Addressing a press conference along with Chief Minister Atishi, Kejriwal announced the Delhi Cabinet has approved the scheme and women can begin their registration from Friday. However, he clarified the elections are likely to be announced soon and therefore the money could be credited in beneficiaries' accounts only after the polls as the date for the crucial polls would be announced in the next 10 to 15 days.