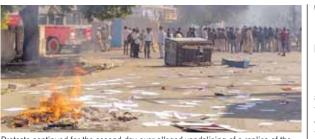

Protests continued for the second day over alleged vandalising of a replica of the Indian Constitution, in Parbhani, Maharashtra

Protests turn violent

#### T N RAGHUNATHA MUMBAI

Aday after a glass-encased replica of the Indian Constitution was vandalised by some miscreants near Dr. BR Ambedkar's statue located outside the local railway station, Parbhani city in Marathwada erupted once again on Wednesday, as protesters resorted to largescale violence, arson and stone-pelting, amid a bandh called by the Ambedkarite activists.

The protests turned violent as an angry mob broke into the District Collector's office and went on a rampage, damaging furniture and window panes, while some protestors indulged in acts of arson and neighbourhood. An mobe of the Agitated mobs also hurled stones near

the district collector's office, while they set ablaze some vehicles, burnt tyres and garbage on the roads. Some of the violent protestors were seen moving around the place wielding sticks, rods and stones.

The police burst tear-gas shells near the district collector's office to quell the irate protestors. The protestors set on fire a huge pile of PVC pipes kept in front of a shop. "The police fired tear-gas shells and dispersed the rioting mobs," Acting Superintendent of Police